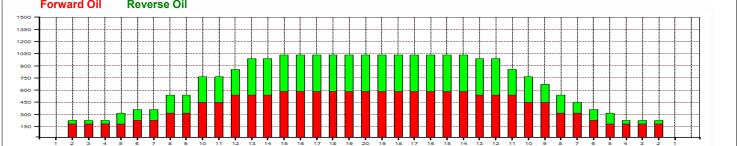

| Item<br>Description     | 3L-7L:18L-18R<br>Outside Track:Middle | 8L-12L:18L-18R<br>Middle Track:Middle | 13L-17L:18L-18R<br>Inside Track:Middle | 18L-18R:17R-13R<br>Mlddle: Inside Track | 18L-18R:12R-8R<br>Middle:Middle Track | 18L-18R:7R-3R<br>Middle:Outside Track |  |  |  |  |
|-------------------------|---------------------------------------|---------------------------------------|----------------------------------------|-----------------------------------------|---------------------------------------|---------------------------------------|--|--|--|--|
| Track Zone Ratio        | 3.48                                  | 1.49                                  | 1.02                                   | 1.01                                    | 1.35                                  | 3.29                                  |  |  |  |  |
| Forward Oil Reverse Oil |                                       |                                       |                                        |                                         |                                       |                                       |  |  |  |  |
| 1350                    |                                       |                                       |                                        |                                         |                                       |                                       |  |  |  |  |