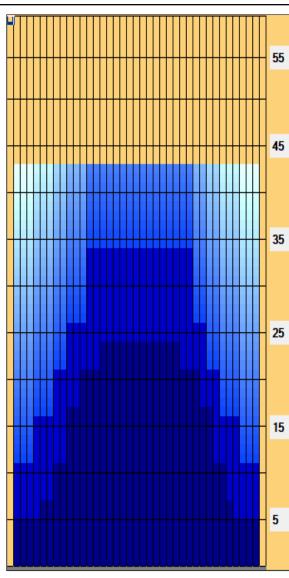

## Bilnord Open 2020

Oil Pattern Distance: 43 Feet **Reverse Brush Drop:** 43 Feet Oil Per Board: 45 uL 15.435 mL 10.755 mL 26.19 mL **Forward Oil Total: Reverse Oil Total: Volume Oil Total:** Forward Boards Crossed: 343 Boards Reverse Boards Crossed: 239 Boards 582 Boards **Total Boards Crossed:** 